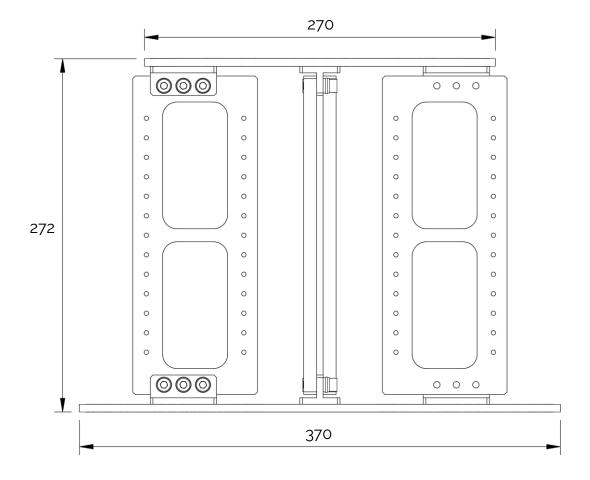

sheet, YQ-CS-XLD4A

### Modular Cryogenic Coldstage

#### Key Features - Cryogenic Coldstage

- Maximize the available space in your cryogenic system
- Modular breadboard assembly supports up to 16 boards
- Designed for Bluefors XLD Dilution Refrigerators
- Four convenient quadrants for organized layout
- Flexible mounting for a variety of devices
- Constructed from gold-plated OFHC copper
- Verified design ensures proper device thermalization



#### Typical Performance

| Full height         | 27.2 cm |
|---------------------|---------|
| Weigth - Bare       | 11.9 kg |
| Weight - All boards | 19.9 kg |

| Max. boards         | 16 pcs.  |
|---------------------|----------|
| Sample slots        | 5 pcs.   |
| Extra Cooldown Time | < 12.0 h |

#### **Drawing Coldstage** – Side View [mm]



### Datasheet, YQ-CS-XLD4A

## Modular Cryogenic Coldstage

#### **Drawing Coldstage** – Bottom View [mm]



#### **Drawing Breadboard** – Side View [mm]