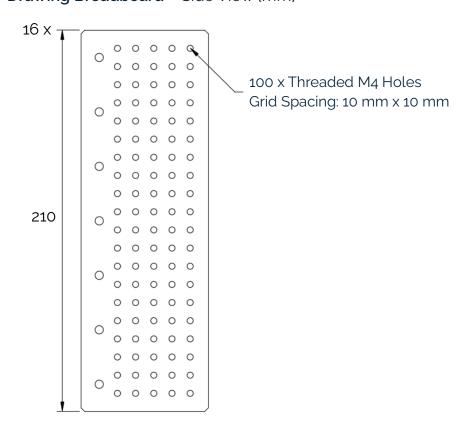

ar breadboard assembly supports up to 16 boards
- Designed for Bluefors XLD Dilution Refrigerators
- Four convenient quadrants for organized layout
- Flexible mounting for a variety of devices
- Constructed from gold-plated OFHC copper
- Verified design ensures proper device thermalization



#### Typical Performance

| Full height         | 27.2 cm |
|---------------------|---------|
| Weigth - Bare       | 11.9 kg |
| Weight - All boards | 19.9 kg |

| Max. boards         | 16 pcs.  |
|---------------------|----------|
| Sample slots        | 5 pcs.   |
| Extra Cooldown Time | < 12.0 h |

#### **Drawing Coldstage** – Side View [mm]



### Datasheet, YQ-CS-XLD4A

## Modular Cryogenic Coldstage

#### **Drawing Coldstage** – Bottom View [mm]



#### **Drawing Breadboard** – Side View [mm]