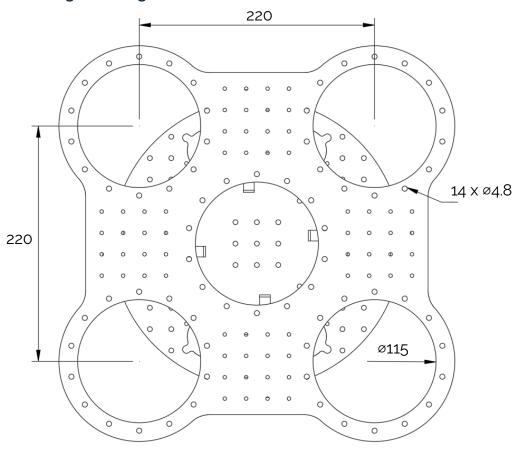

available space in your cryogenic system
- Modular breadboard assembly supports up to 16 boards
- Designed for Bluefors XLD Dilution Refrigerators
- Four convenient quadrants for organized layout
- Flexible mounting for a variety of devices
- Constructed from gold-plated OFHC copper
- Verified design ensures proper device thermalization



#### Typical Performance

| Full height         | 27.2 cm |
|---------------------|---------|
| Weigth - Bare       | 11.9 kg |
| Weight - All boards | 19.9 kg |

| Max. boards         | 16 pcs.  |
|---------------------|----------|
| Sample slots        | 5 pcs.   |
| Extra Cooldown Time | < 12.0 h |

#### **Drawing Coldstage** – Side View [mm]



### Datasheet, YQ-CS-XLD4A

## Modular Cryogenic Coldstage

#### **Drawing Coldstage** – Bottom View [mm]



#### **Drawing Breadboard** – Side View [mm]