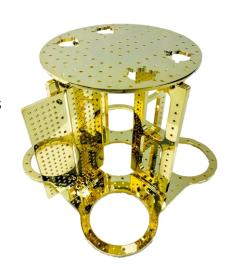

#### Key Features - Cryogenic Coldstage

- Maximize the available space in your cryogenic system
- Modular breadboard assembly supports up to 16 boards
- Designed for Bluefors XLD Dilution Refrigerators
- Four convenient quadrants for organized layout
- Flexible mounting for a variety of devices
- Constructed from gold-plated OFHC copper
- Verified design ensures proper device thermalization

#### Typical Performance

| Full height         | 27.2 cm |
|---------------------|---------|
| Weigth - Bare       | 11.9 kg |
| Weight - All boards | 19.9 kg |

| Max. boards         | 16 pcs.  |
|---------------------|----------|
| Sample slots        | 5 pcs.   |
| Extra Cooldown Time | < 12.0 h |